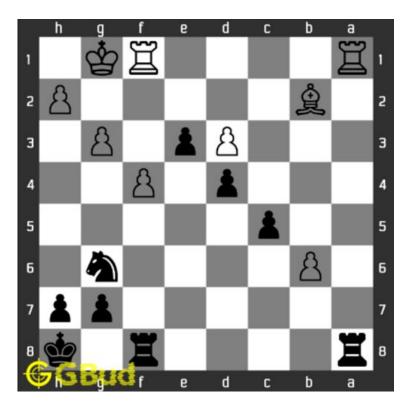

### 1.2 Solution to easy chess puzzle 0001

At this puzzle, next move is by black. The objective of the puzzle is to capture the Queen at a8.

The queen is in the line of attack by the battery of Rooks. Capturing the queen by the rook from e8 to a8 (Rxa8) will result in the following board position .

Figure 1.3: Rxa8 White Queen is captured

Now obviously, the white rook at a1 will capture black rook at a8.

Access the latest version of this article at https://gbud.in/blog/game/chess/easy-chess-puzzles/easy-chess-puzzle-0001.html