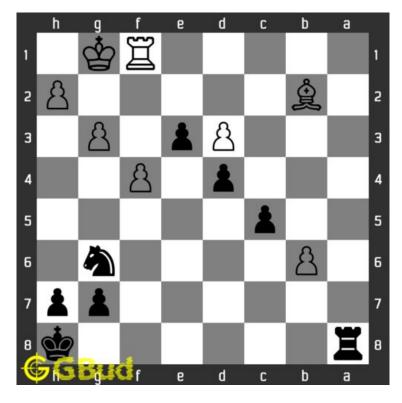

Figure 1.4: Rxa8 Black Rook is captured

Now you can capture the white rook at a8 by moving the black rook from f8.

Figure 1.5: Rxa8 White Rook is captured

This is the solution to the puzzle. You have lost a rook but gained a rook and a queen.