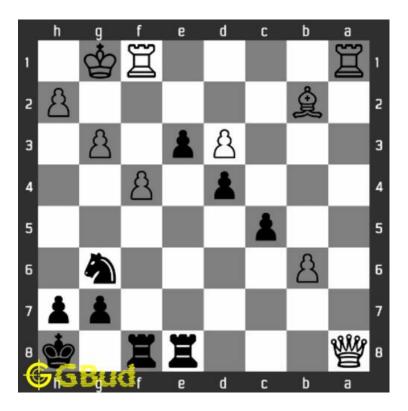

# Easy chess puzzle - # 0001 - Gain Queen

Solve this easy chess puzzle and improve your chess games through improvement of your chess strategies and chess tactics.

Puzzle No : 0001Difficulty level : EasyDescription : Gain QueenNext Move : BlackPlayer level : Beginner

#### 1.1 easy chess puzzle 0001

Figure 1.1: Solve this easy chess puzzle 0001. Gain Queen @ https://gbud.in/gw251d1

Figure 1.2: Solve this free chess puzzle online with solution @ https://gbud.in/gw251d1