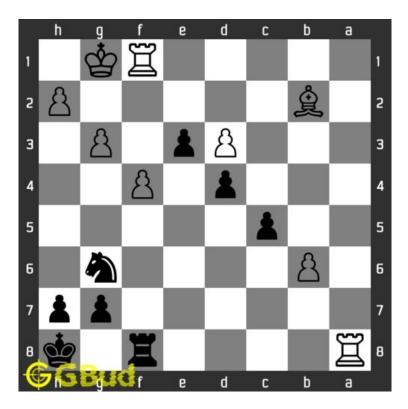

Figure 1.3: Rxa8 White Queen is captured

Now obviously, the white rook at a1 will capture black rook at a8.

Access the latest version of this article at https://gbud.in/blog/game/chess/easy-chess-puzzles/easy-chess-puzzle-0001.html

Figure 1.4: Rxa8 Black Rook is captured

Now you can capture the white rook at a8 by moving the black rook from f8.

Figure 1.5: Rxa8 White Rook is captured

This is the solution to the puzzle. You have lost a rook but gained a rook and a queen.